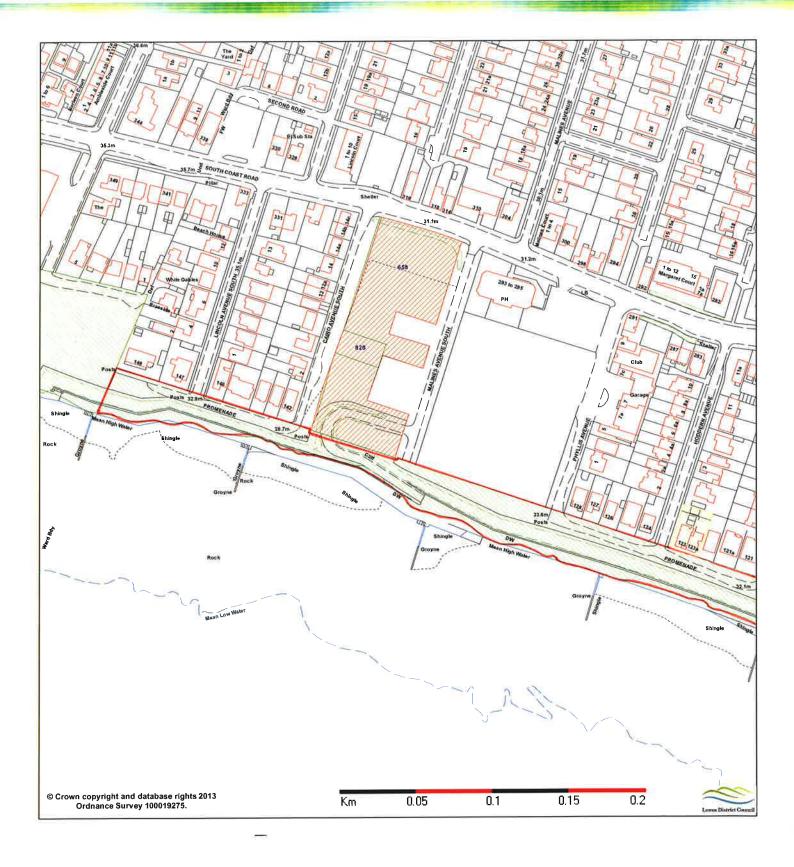

| Lewes District Council<br>www.lewes.gov.uk | Landport Bottom 3 of 6<br>Lewes                                                                                                              |  |                  | N 🔨                 |
|--------------------------------------------|----------------------------------------------------------------------------------------------------------------------------------------------|--|------------------|---------------------|
| Estates & Valuation<br>Services            | Devolution<br>539706 11105 Sag                                                                                                               |  | SCALE:<br>1:2500 | PLAN NO.<br>E125/14 |
|                                            | Reproduced from Ordnance Survey mapping with permission of the Controller of<br>HMSO. Crown Copyright Reserved. Licence No. 100019275 - 2005 |  | REV:             |                     |

| Landport Bottom 4 of 6<br>Lewes |                                                            |                                                                                                                       | $\bigwedge^{\bullet}$                                                                                                                      |
|---------------------------------|------------------------------------------------------------|-----------------------------------------------------------------------------------------------------------------------|--------------------------------------------------------------------------------------------------------------------------------------------|
| 1                               |                                                            | SCALE:<br>1:2500                                                                                                      | PLAN NO.<br>E126/14<br>REV:                                                                                                                |
|                                 | Devolution<br>539706/110589<br>Reproduced from Ordnance St | Lewes<br>Devolution<br>539706<br>DP:<br>539706<br>DP:<br>64<br>Reproduced from Ordnance Survey mapping with permissio | Lewes<br>Devolution DP: SCALE:<br>539706/11056age944 of 64<br>Reproduced from Ordnance Survey mapping with permission of the Controller of |

| Lewes District Council          | Landport Bottom 5 of 6<br>Lewes                                                                                                           |  |                  | N 🔨                 |
|---------------------------------|-------------------------------------------------------------------------------------------------------------------------------------------|--|------------------|---------------------|
| Estates & Valuation<br>Services | Devolution<br>539706/11058                                                                                                                |  | SCALE:<br>1:2500 | PLAN NO.<br>E127/14 |
|                                 | Reproduced from Ordnance Survey mapping with permission of the Controller of HMSO. Crown Copyright Reserved. Licence No. 100019275 - 2005 |  | REV:             |                     |