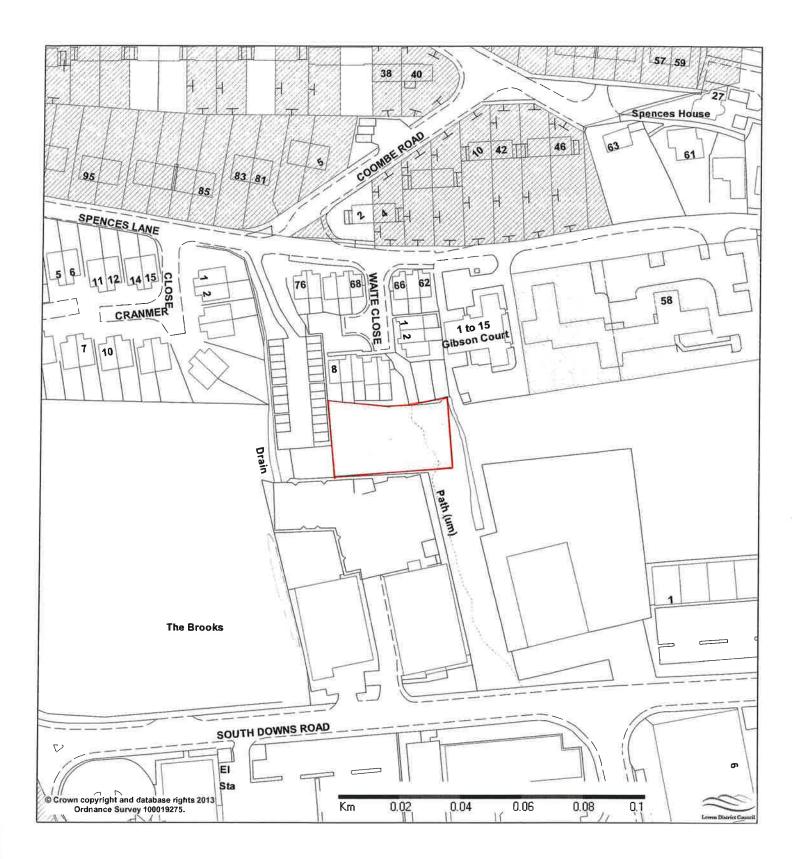

| Lewes District Council<br>www.lewes.gov.uk | Waite Close<br>Lewes                                                                                                                         |       |                                  | N 🔨              |                     |
|--------------------------------------------|----------------------------------------------------------------------------------------------------------------------------------------------|-------|----------------------------------|------------------|---------------------|
| Estates & Valuation                        | Devolution<br>541923                                                                                                                         | 10870 | <b>DP:</b><br>e <b>969</b> of 64 | SCALE:<br>1:1250 | PLAN NO.<br>E131/14 |
| Services                                   | Reproduced from Ordnance Survey mapping with permission of the Controller of<br>HMSO. Crown Copyright Reserved. Licence No. 100019275 - 2005 |       |                                  | REV:             |                     |