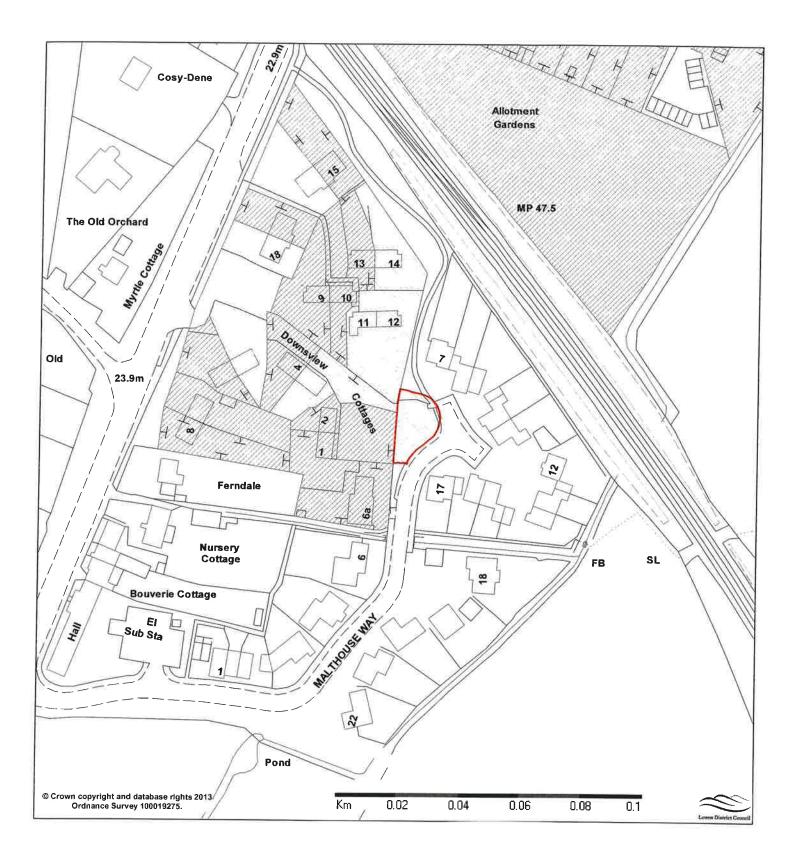

| Lewes District Council<br>www.lewes.gov.uk | The Malthouse, Cooksbridge Play Area<br>Hamsey           |      |                  | N 🔨                 |
|--------------------------------------------|----------------------------------------------------------|------|------------------|---------------------|
| Estates & Valuation<br>Services            | Devolution<br>540134/1132923                             |      | SCALE:<br>1:1250 | PLAN NO.<br>E143/14 |
| Services                                   | Reproduced from Ordnance S<br>HMSO. Crown Copyright Rese | REV: |                  |                     |