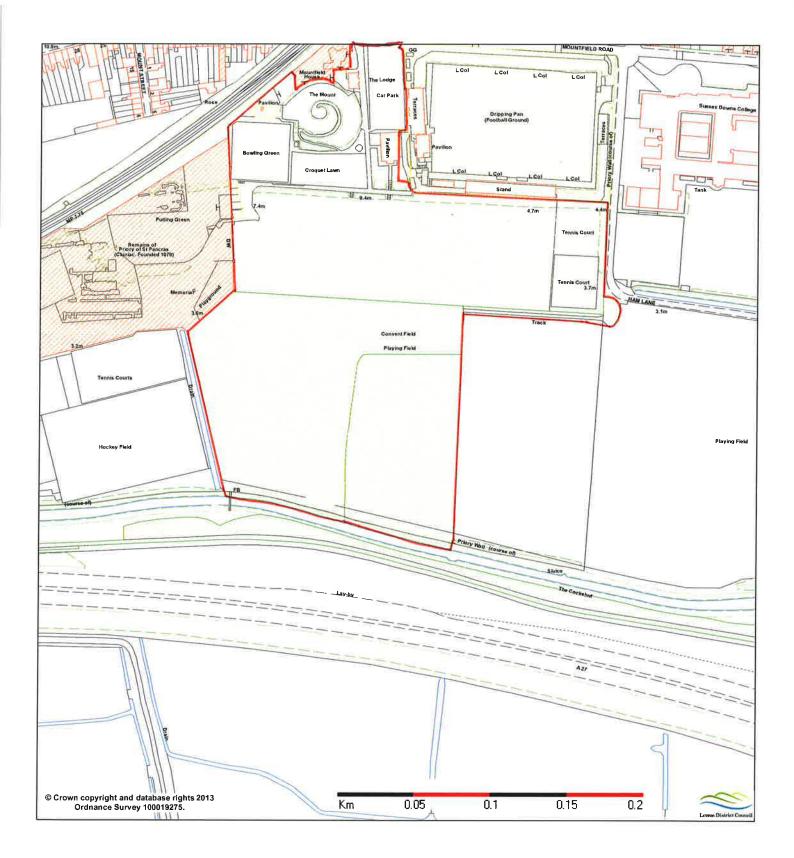

| Lewes District Council<br>www.lewes.gov.uk | Convent Field<br>Lewes                                                                                                                       |                                  |                 | N 🔨                 |
|--------------------------------------------|----------------------------------------------------------------------------------------------------------------------------------------------|----------------------------------|-----------------|---------------------|
| Estates & Valuation                        | Devolution Project<br>541571/109469 Pag                                                                                                      | DP:<br>e <sup>2</sup> 373 238 64 | SCALE<br>1:2590 | PLAN NO.<br>E156/14 |
| Services                                   | Reproduced from Ordnance Survey mapping with permission of the Controller of<br>HMSO. Crown Copyright Reserved. Licence No. 100019275 - 2005 |                                  |                 | REV:                |