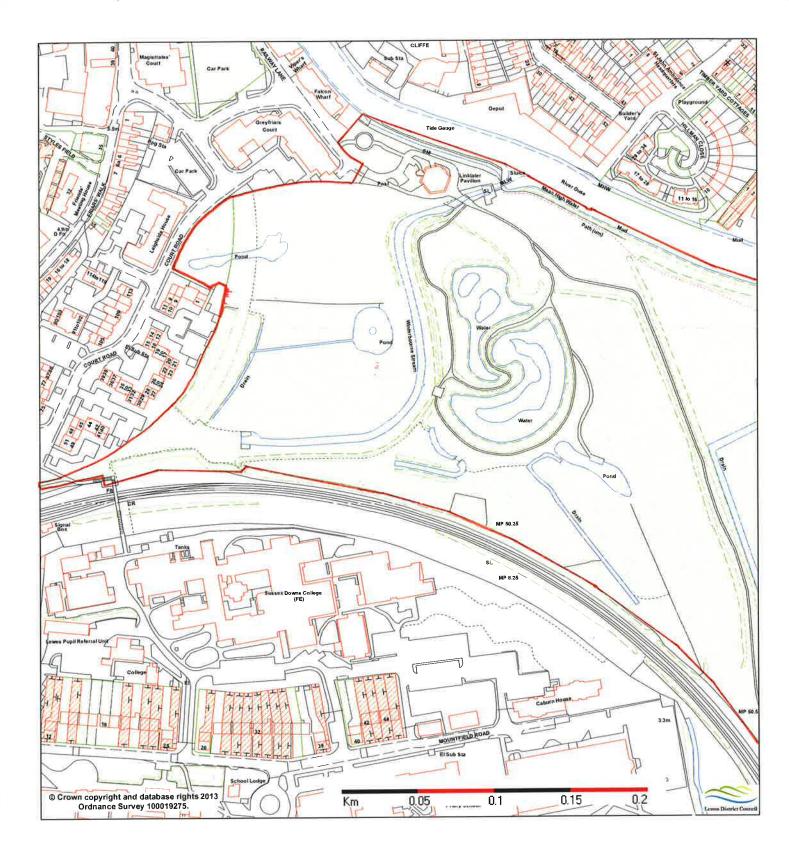

| Lewes District Council | Lewes Railway Land 1 of 3<br>Lewes   |                                |                  | N 🔨                 |
|------------------------|--------------------------------------|--------------------------------|------------------|---------------------|
| Estates & Valuation    | Devolution<br>542098/10 <b>99</b> 43 | <b>DP:</b><br><b>945</b> of 64 | SCALE:<br>1:2500 | PLAN NO.<br>E148/14 |
| Services               | Reproduced from Ordnance S           |                                |                  | REV:                |