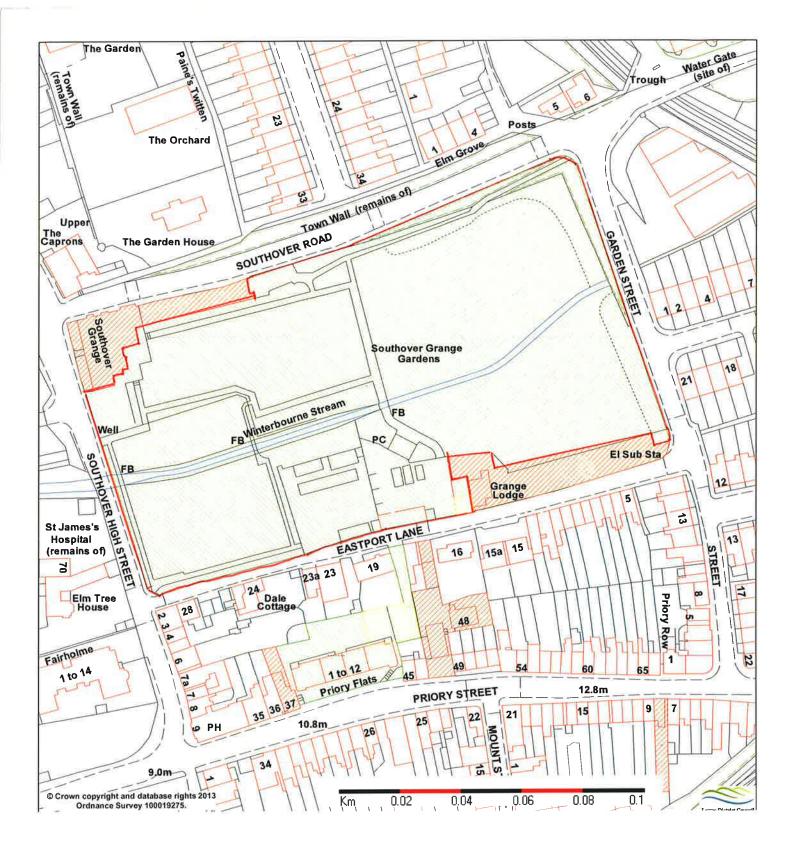

| Lewes District Council          | Southover Gardens<br>Lewes                               |                                              |                                                    | N 🔨                 |
|---------------------------------|----------------------------------------------------------|----------------------------------------------|----------------------------------------------------|---------------------|
| Estates & Valuation<br>Services | Devolution Project<br>541401/109818 Page                 |                                              | SCALE:<br>1:1250                                   | PLAN NO.<br>E151/14 |
|                                 | Reproduced from Ordnance S<br>HMSO. Crown Copyright Rese | urvey mapping with permission<br>rved. Licen | on of the Controller of<br>ce No. 100019275 - 2005 | REV:                |

| Lewes District Council<br>www.lewes.gov.uk | Southover Gardens + depot<br>Lewes      |                                                                                                                                           |                  | N 🔨                 |
|--------------------------------------------|-----------------------------------------|-------------------------------------------------------------------------------------------------------------------------------------------|------------------|---------------------|
| Estates & Valuation<br>Services            | Devolution Project<br>541401/109818 Pag | DP: 221<br>e 26 of 64                                                                                                                     | SCALE:<br>1:1250 | PLAN NO.<br>E152/14 |
| Services                                   |                                         | produced from Ordnance Survey mapping with permission of the Controller of<br>ISO. Crown Copyright Reserved. Licence No. 100019275 - 2005 |                  |                     |