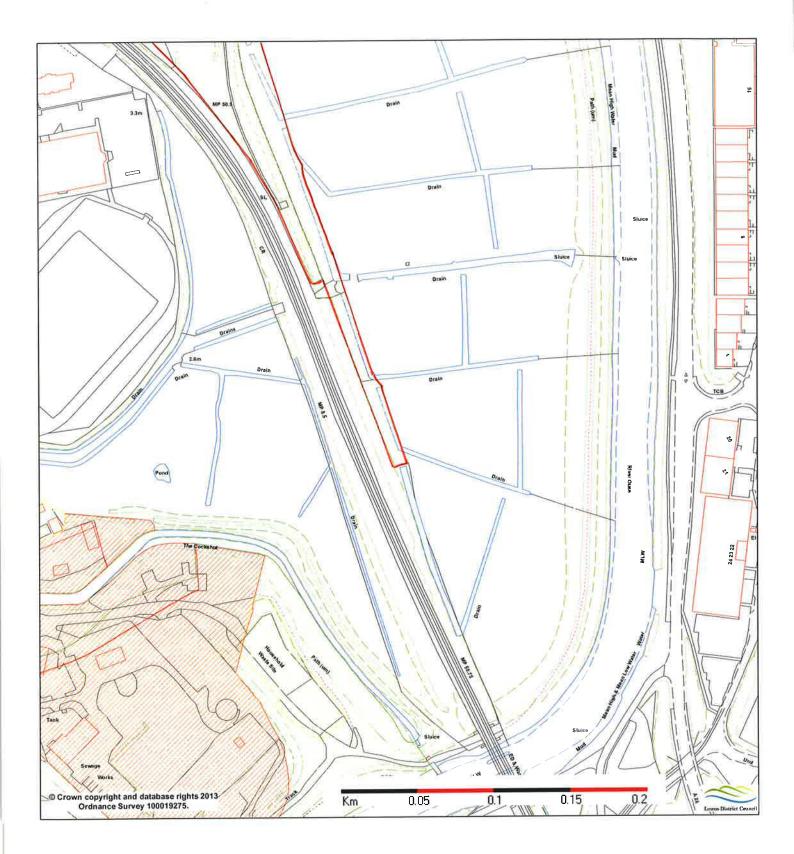

| Lewes District Council<br>www.lewes.gov.uk | Malling Railway Cutting 1 of 2<br>Lewes                                                                                                           |                   |                  | N 🔨                 |
|--------------------------------------------|---------------------------------------------------------------------------------------------------------------------------------------------------|-------------------|------------------|---------------------|
| Estates & Valuation<br>Services            | Devolution Project<br>541259/11259 Pag                                                                                                            | DP:<br>e222 of 64 | SCALE:<br>1:2500 | PLAN NO.<br>E145/14 |
|                                            | Reproduced from Ordnance Survey mapping with permission of the Controller of<br>HMSO. Crown Copyright Reserved.      Licence No. 100019275 - 2005 |                   |                  | REV:                |

| Lewes District Council<br>www.lewes.gov.uk | Malling Railway Cutting 2 of 2<br>Lewes                                                                                                      |                    | N 🔨              |                     |
|--------------------------------------------|----------------------------------------------------------------------------------------------------------------------------------------------|--------------------|------------------|---------------------|
| Estates & Valuation<br>Services            | Devolution Project<br>541259/11259 Pag                                                                                                       | DP:<br>e 246 of 64 | SCALE:<br>1:2500 | PLAN NO.<br>E146/14 |
|                                            | Reproduced from Ordnance Survey mapping with permission of the Controller of<br>HMSO. Crown Copyright Reserved. Licence No. 100019275 - 2005 |                    |                  | REV:                |