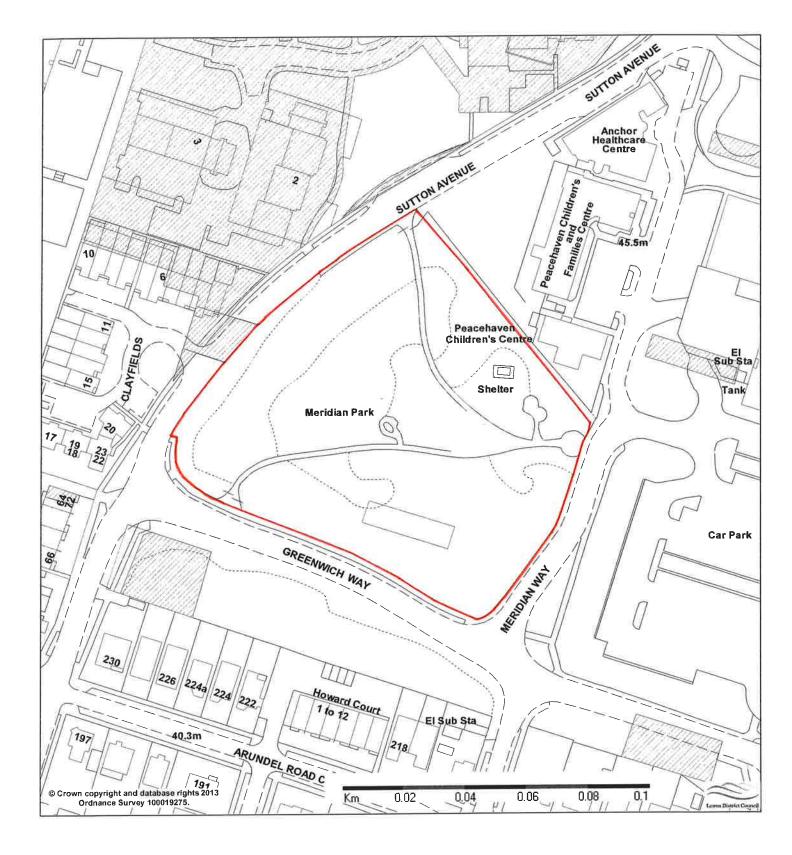

| Lewes District Council<br>www.lewes.gov.uk | Meridian Park<br>Peacehaven                                                                            |  |                                                                        | N 🔨                               |
|--------------------------------------------|--------------------------------------------------------------------------------------------------------|--|------------------------------------------------------------------------|-----------------------------------|
| Estates & Valuation<br>Services            | Devolution Project<br>540942/101460<br>Pag<br>Reproduced from Ordnance S<br>HMSO. Crown Copyright Rese |  | SCALE:<br>1:1250<br>on of the Controller of<br>ce No. 100019275 - 2005 | PLAN NO.<br>E192/14<br>36<br>REV: |