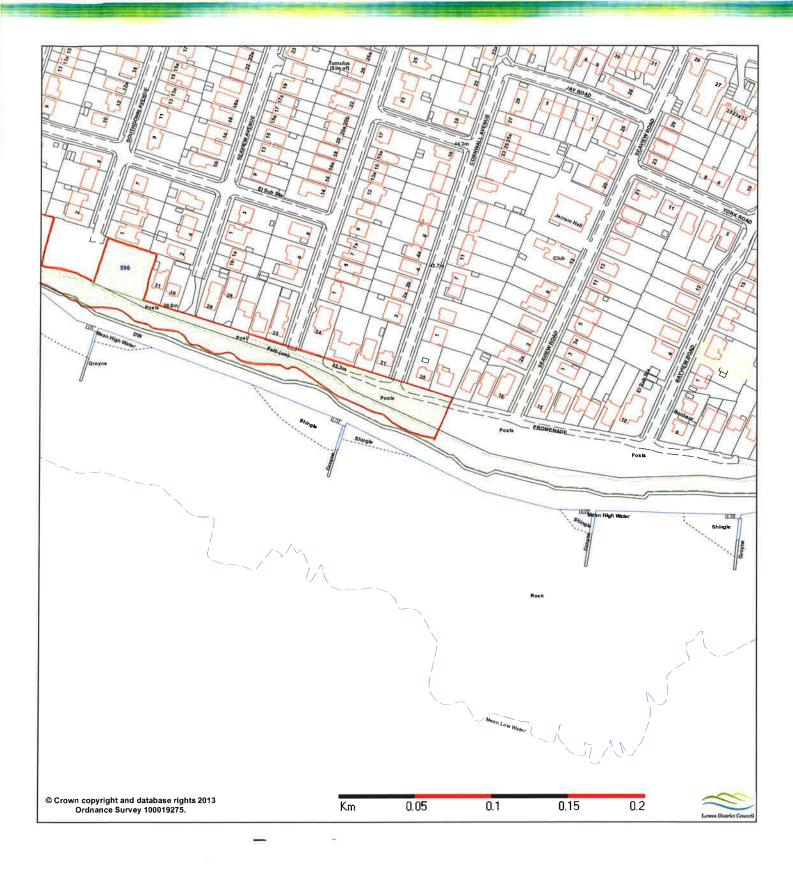

| Lewes District Council<br>www.lewes.gov.uk | Peacehaven Cliff Tops 4 of 5<br>Peacehaven                                                                                                   |                              |                  | N 🔨                  |
|--------------------------------------------|----------------------------------------------------------------------------------------------------------------------------------------------|------------------------------|------------------|----------------------|
| Estates & Valuation<br>Services            | Devolution Project<br>541444/100632 Pag                                                                                                      | DP: 663/596-99<br>e 57 of 64 | SCALE:<br>1:2500 | PLAN NO.<br>E169d/14 |
| Services                                   | Reproduced from Ordnance Survey mapping with permission of the Controller of<br>HMSO. Crown Copyright Reserved. Licence No. 100019275 - 2005 |                              |                  | REV:                 |