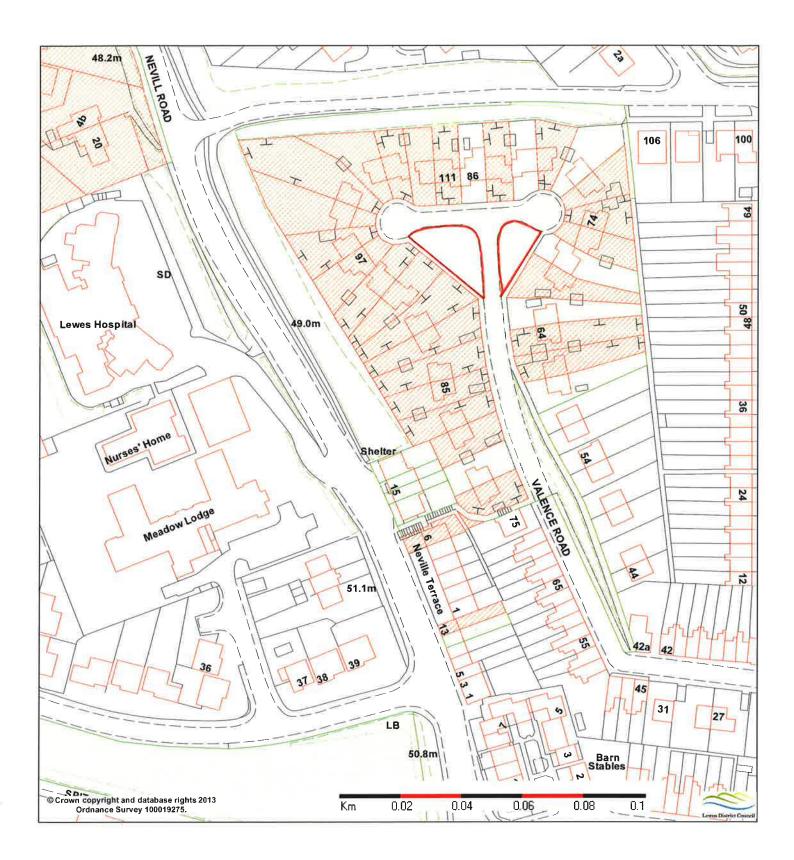

| Lewes District Council | Valence Road<br>Lewes                                                                                                                        |                         |        | N 🔨      |
|------------------------|----------------------------------------------------------------------------------------------------------------------------------------------|-------------------------|--------|----------|
|                        | Devolution                                                                                                                                   | DP:                     | SCALE: | PLAN NO. |
| Estates & Valuation    | 540546/1103 9                                                                                                                                | e <sup>1</sup> 29 of 64 | 1:1250 | E153/14  |
| Services               | Reproduced from Ordnance Survey mapping with permission of the Controller of<br>HMSO. Crown Copyright Reserved. Licence No. 100019275 - 2005 |                         | REV:   |          |