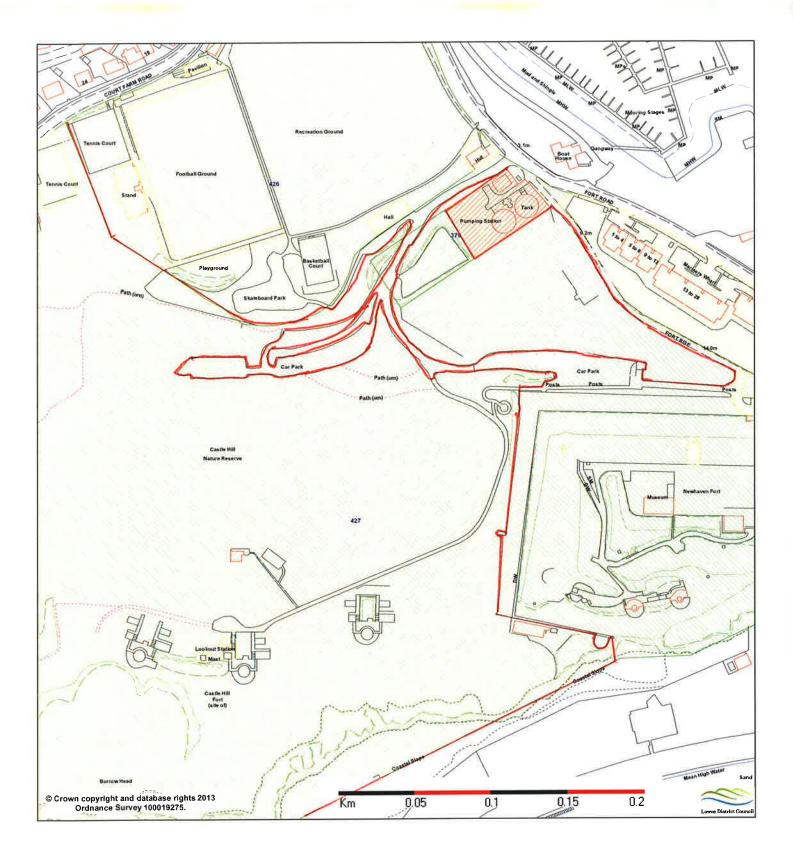

| Lewes District Council<br>www.lewes.gov.uk | Castle Hill 1 of 2<br>Newhaven                                                                                                              |                       |                  | N 🔨                  |
|--------------------------------------------|---------------------------------------------------------------------------------------------------------------------------------------------|-----------------------|------------------|----------------------|
| Estates & Valuation<br>Services            | Devolution Project<br>544601/100221 Pag                                                                                                     | DP: 427<br>e 36 of 64 | SCALE:<br>1:2500 | PLAN NO.<br>E158a/14 |
| 361 1165                                   | Reproduced from Ordnance Survey mapping with permission of the Controller of<br>HMSO. Crown Copyright Reserved.Licence No. 100019275 - 2005 |                       |                  | REV:                 |

| Lewes District Council<br>www.lewes.gov.uk | Castle Hill 2 of 2<br>Newhaven                                                                                                               |                       |                  | N 🔨                  |
|--------------------------------------------|----------------------------------------------------------------------------------------------------------------------------------------------|-----------------------|------------------|----------------------|
| Estates & Valuation<br>Services            |                                                                                                                                              | DP: 427<br>e 37 of 64 | SCALE:<br>1:2500 | PLAN NO.<br>E158b/14 |
| Services                                   | Reproduced from Ordnance Survey mapping with permission of the Controller of<br>HMSO. Crown Copyright Reserved. Licence No. 100019275 - 2005 |                       |                  | REV:                 |