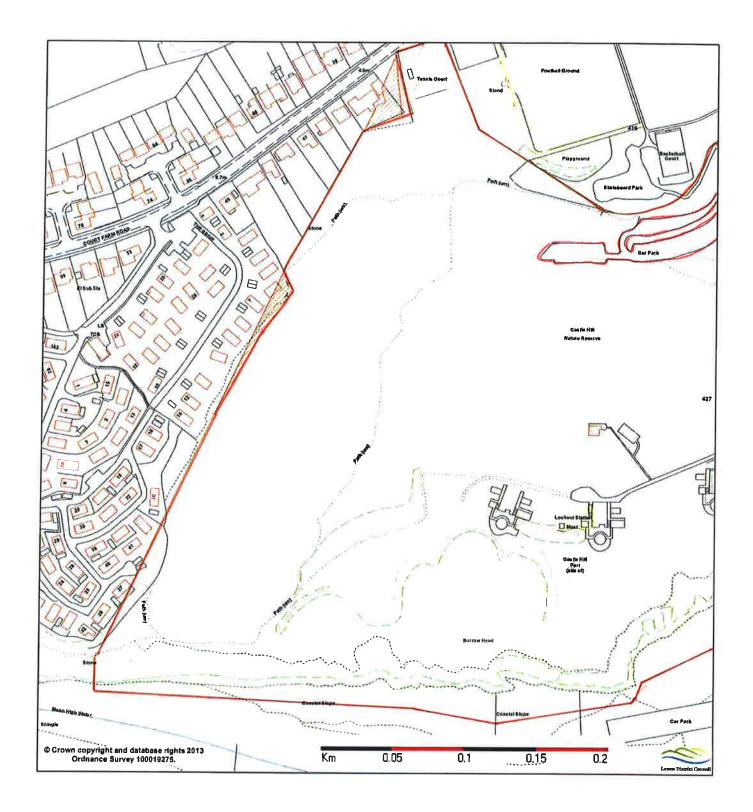

| Lewes District Council<br>www.lewes.gov.uk | Castle Hill 1 of 2<br>Newhaven                                                                                                              |                       |                  | N 🔨                  |
|--------------------------------------------|---------------------------------------------------------------------------------------------------------------------------------------------|-----------------------|------------------|----------------------|
| Estates & Valuation<br>Services            | Devolution Project<br>544601/100221 Pag                                                                                                     | DP: 427<br>e 36 of 64 | SCALE:<br>1:2500 | PLAN NO.<br>E158a/14 |
| 361 1165                                   | Reproduced from Ordnance Survey mapping with permission of the Controller of<br>HMSO. Crown Copyright Reserved.Licence No. 100019275 - 2005 |                       |                  | REV:                 |

| Lewes District Council<br>www.lewes.gov.uk | Castle Hill 2 of 2<br>Newhaven                                                                                                               |                       |                  | N 🔨                  |
|--------------------------------------------|----------------------------------------------------------------------------------------------------------------------------------------------|-----------------------|------------------|----------------------|
| Estates & Valuation<br>Services            |                                                                                                                                              | DP: 427<br>e 37 of 64 | SCALE:<br>1:2500 | PLAN NO.<br>E158b/14 |
| Services                                   | Reproduced from Ordnance Survey mapping with permission of the Controller of<br>HMSO. Crown Copyright Reserved. Licence No. 100019275 - 2005 |                       |                  | REV:                 |