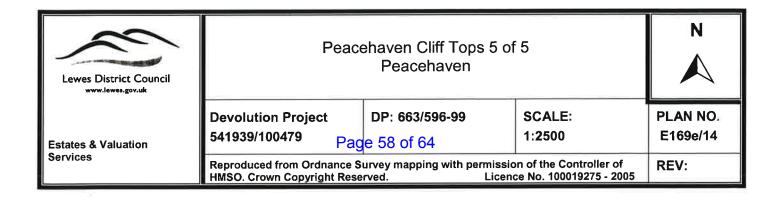

| Lewes District Council<br>www.lewes.gov.uk | The Martlets, South Chailey Play Area<br>Chailey                                                                                             |                          |  | N 🔨              |                     |
|--------------------------------------------|----------------------------------------------------------------------------------------------------------------------------------------------|--------------------------|--|------------------|---------------------|
|                                            | Devolution<br>538637/11                                                                                                                      | DI<br>7 <b>J 7 5</b> - 9 |  | SCALE:<br>1:1250 | PLAN NO.<br>E142/14 |
| Services                                   | Reproduced from Ordnance Survey mapping with permission of the Controller of<br>HMSO. Crown Copyright Reserved. Licence No. 100019275 - 2005 |                          |  | REV:             |                     |