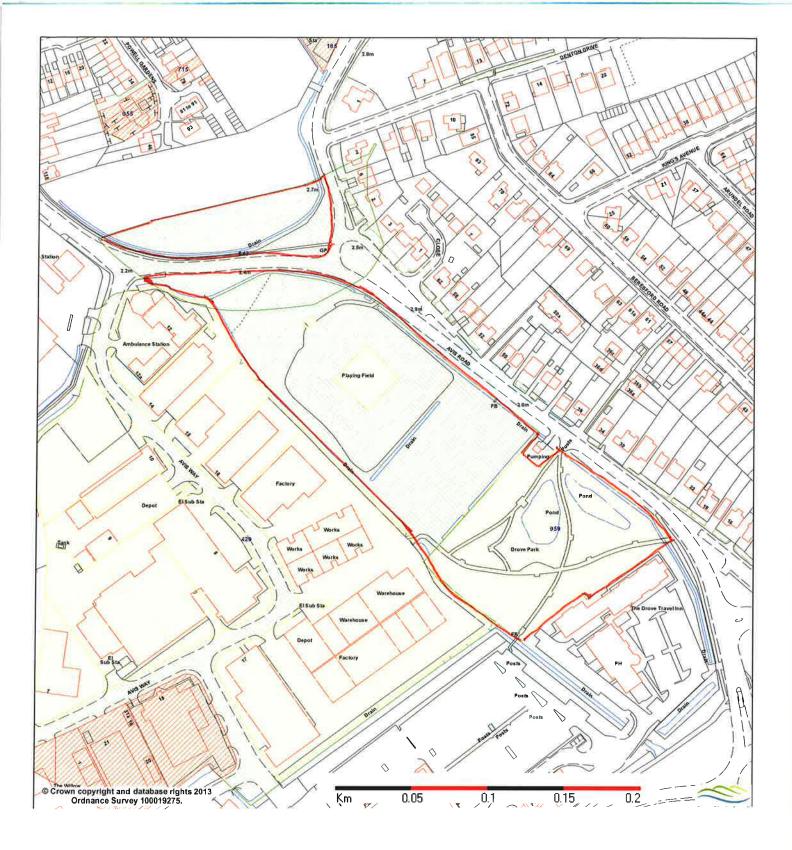

| Lewes District Council<br>www.lewes.gov.uk | Avis Road Rec/Drove Park/Denton Rec<br>Newhaven                                                                                           |                               |                  | N 🔨                 |
|--------------------------------------------|-------------------------------------------------------------------------------------------------------------------------------------------|-------------------------------|------------------|---------------------|
| Estates & Valuation                        | Devolution Project<br>545211/102173 Pag                                                                                                   | DP: 429/843/959<br>e 35 of 64 | SCALE:<br>1:2500 | PLAN NO.<br>E157/14 |
| Services                                   | Reproduced from Ordnance Survey mapping with permission of the Controller of HMSO. Crown Copyright Reserved. Licence No. 100019275 - 2005 |                               |                  | REV:                |