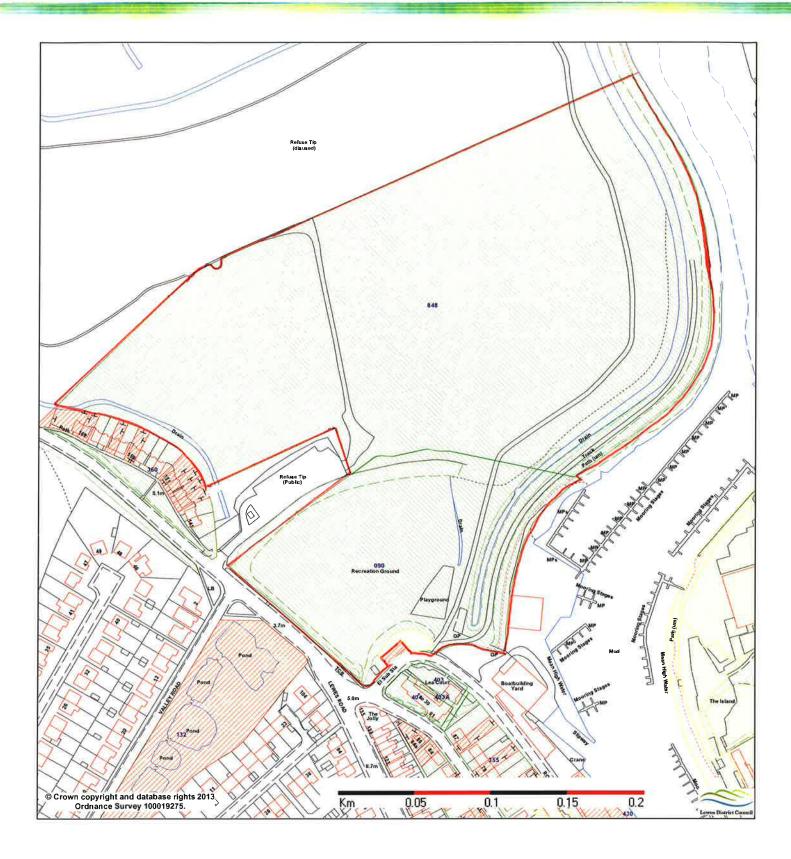

| Lewes District Council<br>www.lewes.gov.uk | Riverside Park<br>Newhaven                                                                                                                   |                           |                  | N 🔨                 |
|--------------------------------------------|----------------------------------------------------------------------------------------------------------------------------------------------|---------------------------|------------------|---------------------|
| Estates & Valuation                        | Devolution Project<br>544228/101967 Pag                                                                                                      | DP: 848/090<br>e 40 of 64 | SCALE:<br>1:2500 | PLAN NO.<br>E155/14 |
| Services                                   | Reproduced from Ordnance Survey mapping with permission of the Controller of<br>HMSO. Crown Copyright Reserved. Licence No. 100019275 - 2005 |                           |                  | REV:                |