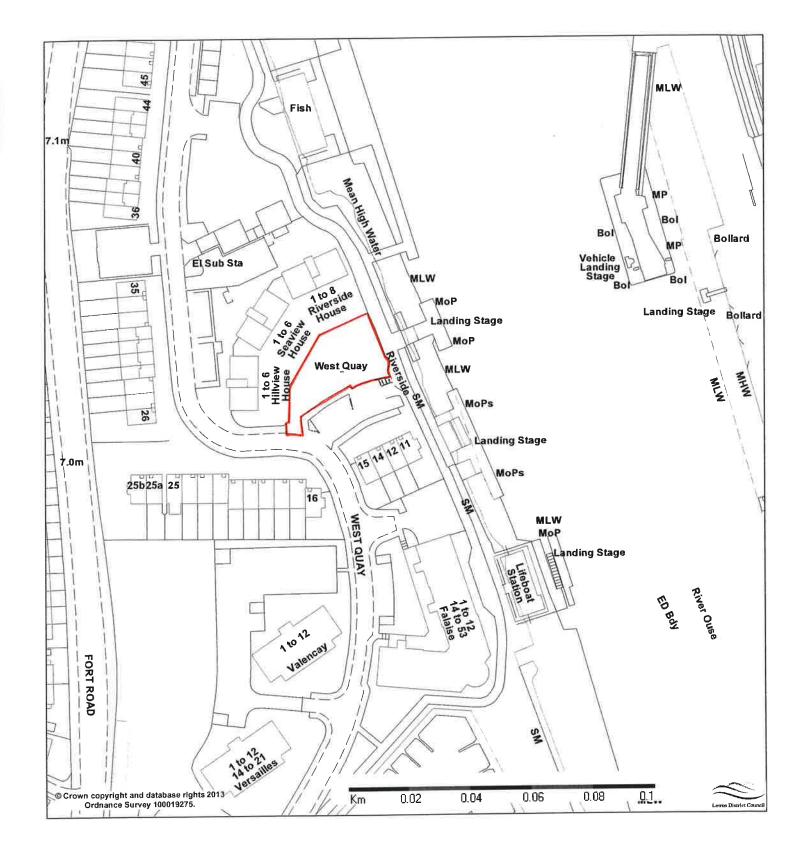

| Lewes District Council | West Quay<br>Newhaven                                                                                                                        |                                |                  | N 🔨                 |
|------------------------|----------------------------------------------------------------------------------------------------------------------------------------------|--------------------------------|------------------|---------------------|
| Estates & Valuation    | Devolution<br>544797/100856 Pag                                                                                                              | DP:<br>e <sup>9</sup> 79 of 64 | SCALE:<br>1:1250 | PLAN NO.<br>E160/14 |
| Services               | Reproduced from Ordnance Survey mapping with permission of the Controller of<br>HMSO. Crown Copyright Reserved. Licence No. 100019275 - 2005 |                                |                  | REV:                |