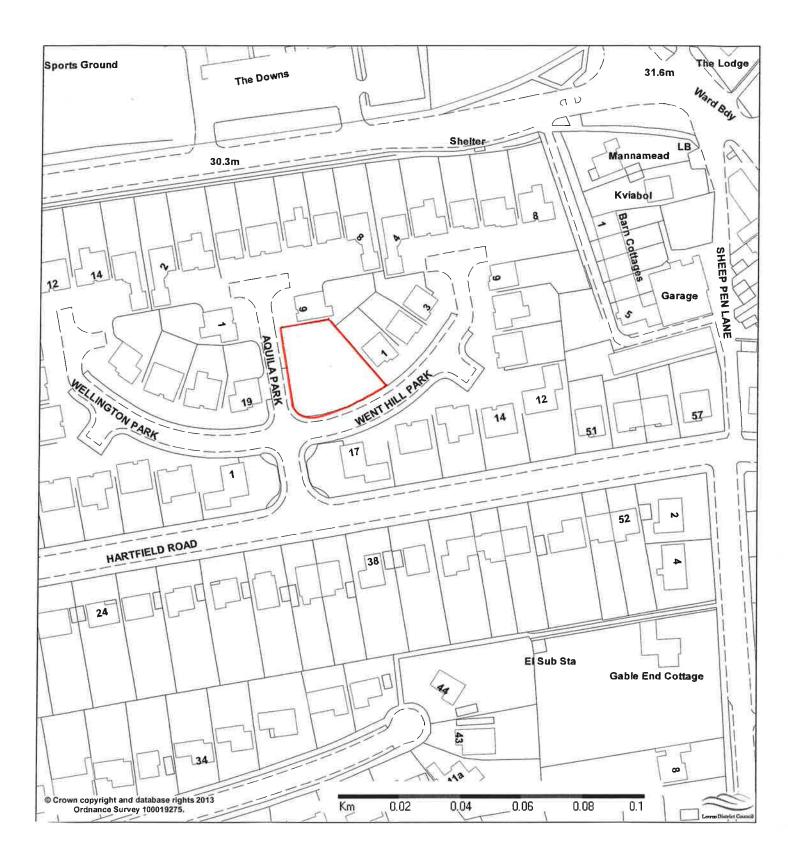

| Lewes District Council | Aquila Park<br>Peacehaven                                                                                                                    |                                  |                  | N 🔨                          |
|------------------------|----------------------------------------------------------------------------------------------------------------------------------------------|----------------------------------|------------------|------------------------------|
| Estates & Valuation    | Devolution<br>549314/99374                                                                                                                   | <b>DP:</b><br>₽ <b>5</b> 0 of 64 | SCALE:<br>1:1250 | PLAN NO.<br>E13 <b>5</b> /14 |
| Services               | Reproduced from Ordnance Survey mapping with permission of the Controller of<br>HMSO. Crown Copyright Reserved. Licence No. 100019275 - 2005 |                                  | REV: 0           |                              |