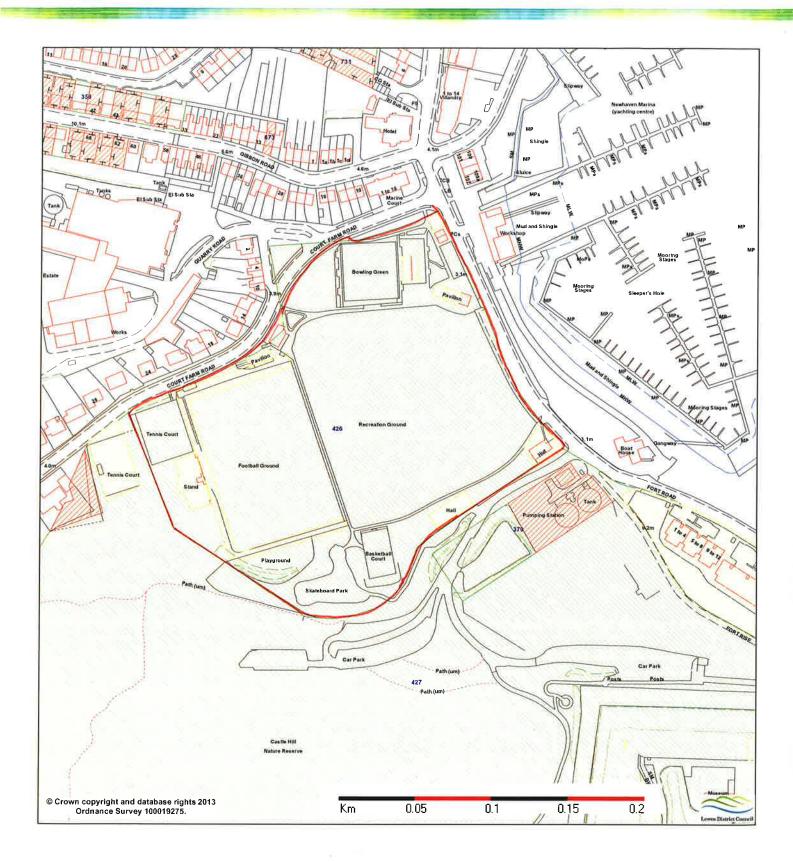

| Lewes District Council<br>www.lewes.gov.uk | Court Farm Road<br>Newhaven                                                                                                               |                              |                  | N 🔨                 |
|--------------------------------------------|-------------------------------------------------------------------------------------------------------------------------------------------|------------------------------|------------------|---------------------|
| Estates & Valuation                        | Devolution Project<br>544613/100548 Pag                                                                                                   | <b>DP: 426</b><br>e 38 of 64 | SCALE:<br>1:1250 | PLAN NO.<br>E122/14 |
| Services                                   | Reproduced from Ordnance Survey mapping with permission of the Controller of HMSO. Crown Copyright Reserved. Licence No. 100019275 - 2005 |                              |                  | REV:                |