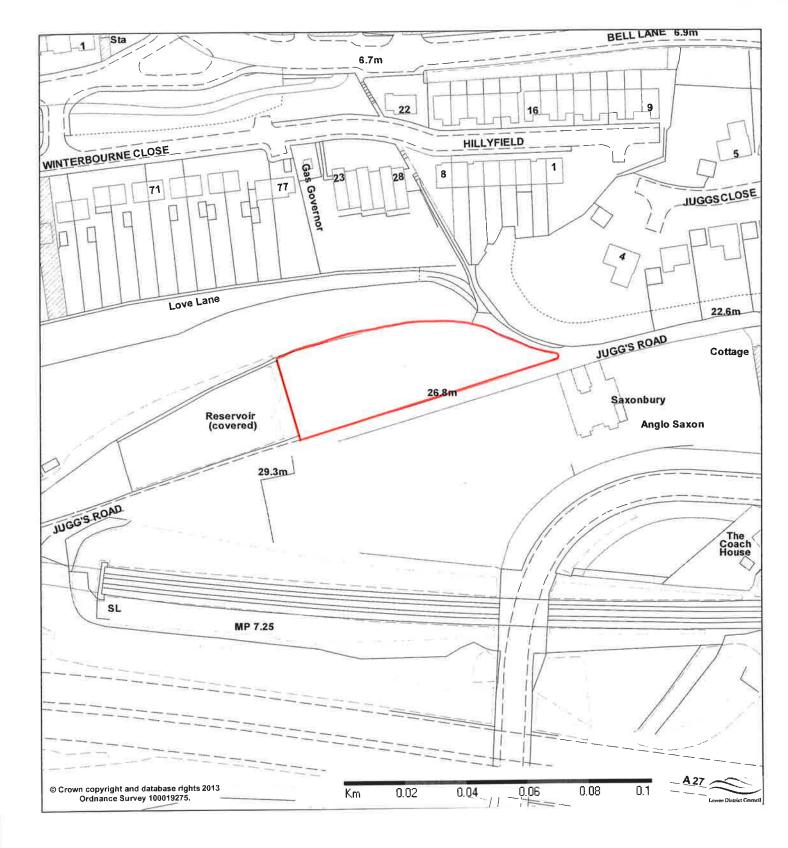

|
|--------------------------------------------|-------------------------------------------------------------------------------------------------------------------------------------------|--------------------------------|------------------|---------------------|
| Estates & Valuation<br>Services            | 540785/10945                                                                                                                              | DP:<br>e <sup>2</sup> 19 of 64 | SCALE:<br>1:1250 | PLAN NO.<br>E121/14 |
| Gervicea                                   | Reproduced from Ordnance Survey mapping with permission of the Controller of HMSO. Crown Copyright Reserved. Licence No. 100019275 - 2005 |                                | REV:             |                     |



| Lewes District Council<br>www.lewes.gov.uk | Jubilee Gardens<br>Lewes                                                                                                                     |                              |                  | N 🔨                 |
|--------------------------------------------|----------------------------------------------------------------------------------------------------------------------------------------------|------------------------------|------------------|---------------------|
| Estates & Valuation                        | Devolution Project<br>540661/109524 Page                                                                                                     | <b>DP: 235</b><br>2 12 of 64 | SCALE:<br>1:1250 | PLAN NO.<br>E167/14 |
| Services