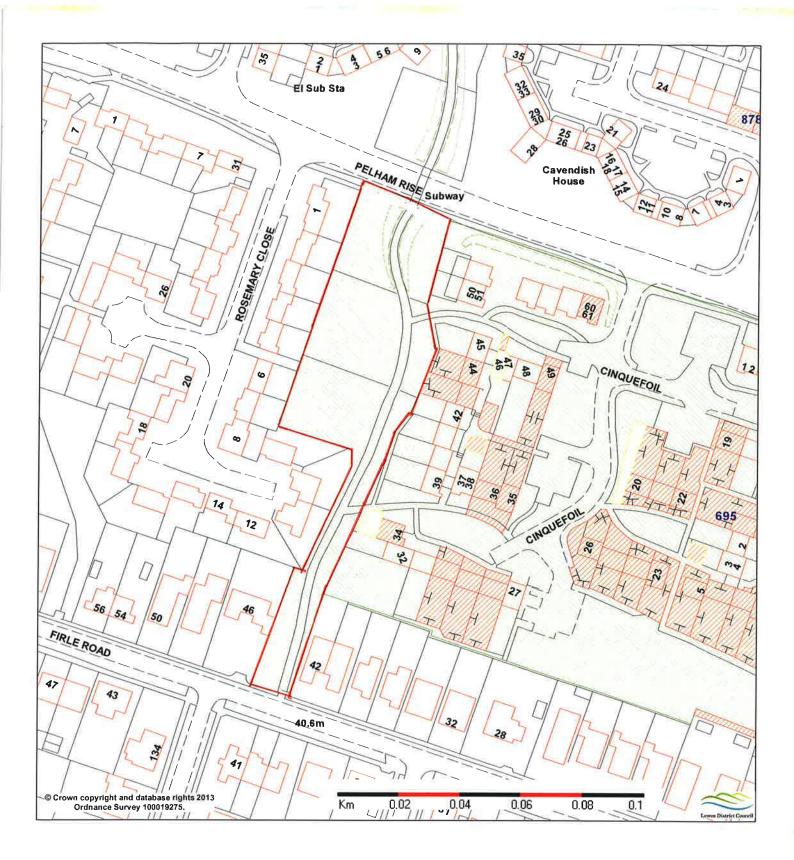

| Lewes District Council<br>www.lewes.gov.uk | Firle Road Walkway<br>Peacehaven                                                                                                          |                                     |                  | N<br>A              |
|--------------------------------------------|-------------------------------------------------------------------------------------------------------------------------------------------|-------------------------------------|------------------|---------------------|
| Estates & Valuation                        | Devolution Project<br>541348/101989 Pag                                                                                                   | <b>DP:</b><br><b>695</b><br>1 of 64 | SCALE:<br>1:1250 | PLAN NO.<br>E161/14 |
| Services                                   | Reproduced from Ordnance Survey mapping with permission of the Controller of HMSO. Crown Copyright Reserved. Licence No. 100019275 - 2005 |                                     |                  | REV:                |