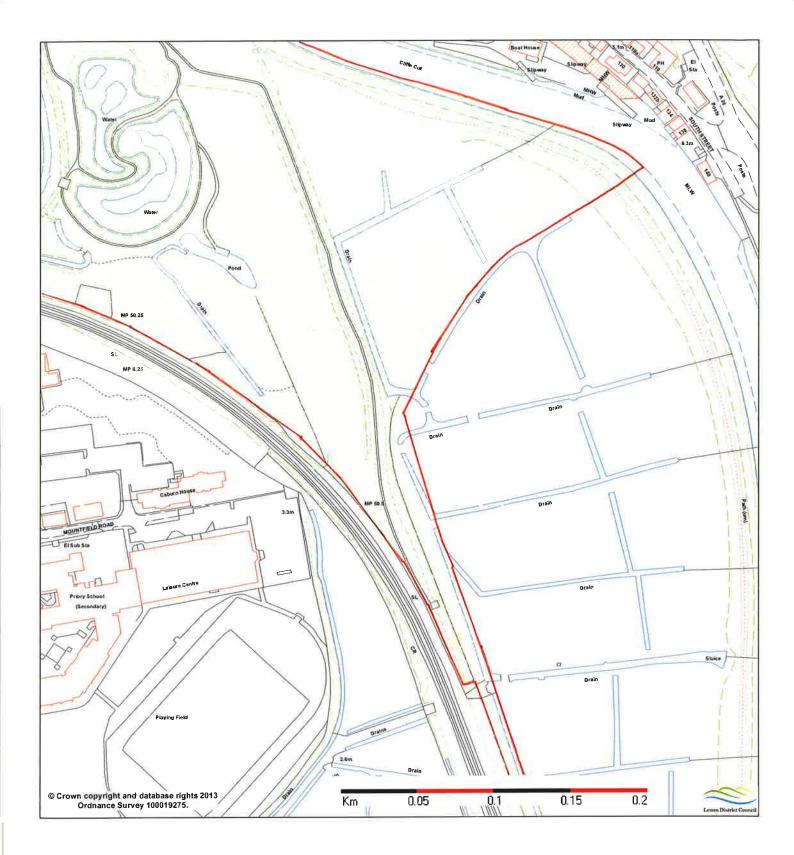

| Lewes District Council | Lewes Railway Land 2 of 3<br>Lewes |                         |                  | N 🔨                 |
|------------------------|------------------------------------|-------------------------|------------------|---------------------|
| Estates & Valuation    | Devolution<br>542,098/10994        | <b>DP:</b><br>945 of 64 | SCALE:<br>1:2500 | PLAN NO.<br>E149/14 |
| Services               |                                    |                         | REV:             |                     |