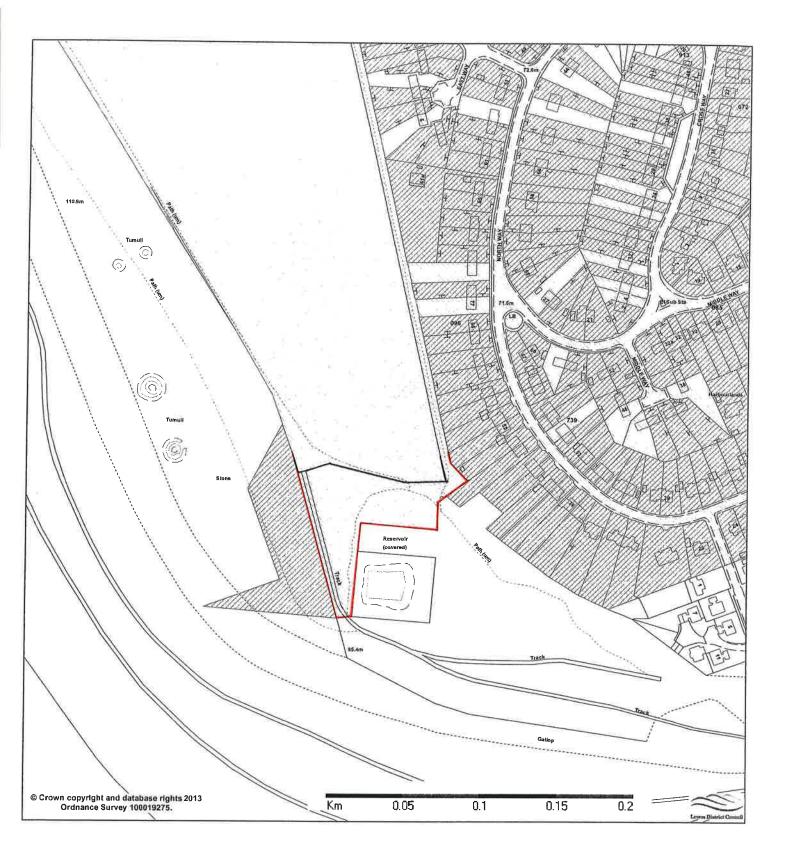

| Lewes District Council<br>www.lewes.gov.uk | Landport Bottom 3 of 6<br>Lewes                                                                                                              |  |                  | N 🔨                 |
|--------------------------------------------|----------------------------------------------------------------------------------------------------------------------------------------------|--|------------------|---------------------|
| Estates & Valuation<br>Services            | Devolution<br>539706 11105 Sag                                                                                                               |  | SCALE:<br>1:2500 | PLAN NO.<br>E125/14 |
|                                            | Reproduced from Ordnance Survey mapping with permission of the Controller of<br>HMSO. Crown Copyright Reserved. Licence No. 100019275 - 2005 |  | REV:             |                     |