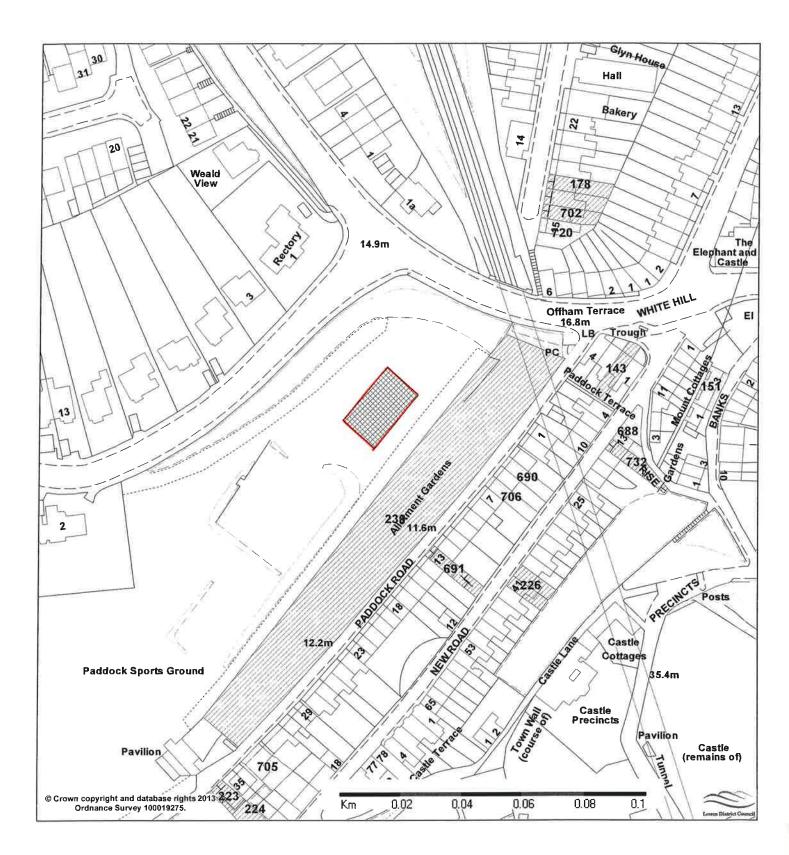

| Lewes District Council<br>www.lewes.gov.uk | The Paddock Play Area<br>Lewes                                                                                                               |                                    |                  | N 🔨                 |
|--------------------------------------------|----------------------------------------------------------------------------------------------------------------------------------------------|------------------------------------|------------------|---------------------|
|                                            | Devolution<br>541295/110243                                                                                                                  | <b>DP:</b><br>g <b>∉35</b> 4 of 64 | SCALE:<br>1:1250 | PLAN NO.<br>E130/14 |
| Services                                   | Reproduced from Ordnance Survey mapping with permission of the Controller of<br>HMSO. Crown Copyright Reserved. Licence No. 100019275 - 2005 |                                    |                  | REV:                |