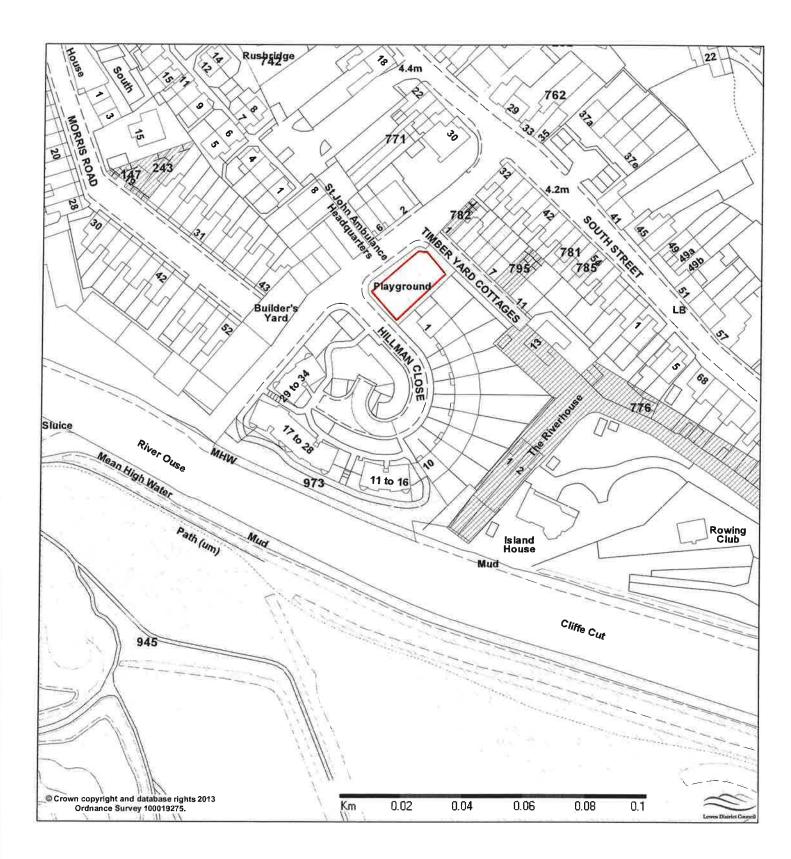

| Lewes District Council<br>www.lewes.gov.uk | Timber Yard Lane Play Area<br>Lewes                                                      |                             |                                                                         | N K                          |
|--------------------------------------------|------------------------------------------------------------------------------------------|-----------------------------|-------------------------------------------------------------------------|------------------------------|
| Estates & Valuation<br>Services            | Devolution<br>542211/1101280<br>Reproduced from Ordnance S<br>HMSO. Crown Copyright Rese | urvey mapping with permissi | SCALE:<br>1:1250<br>on of the Controller of<br>ice No. 100019275 - 2005 | PLAN NQ.<br>E13 j/14<br>REV: |