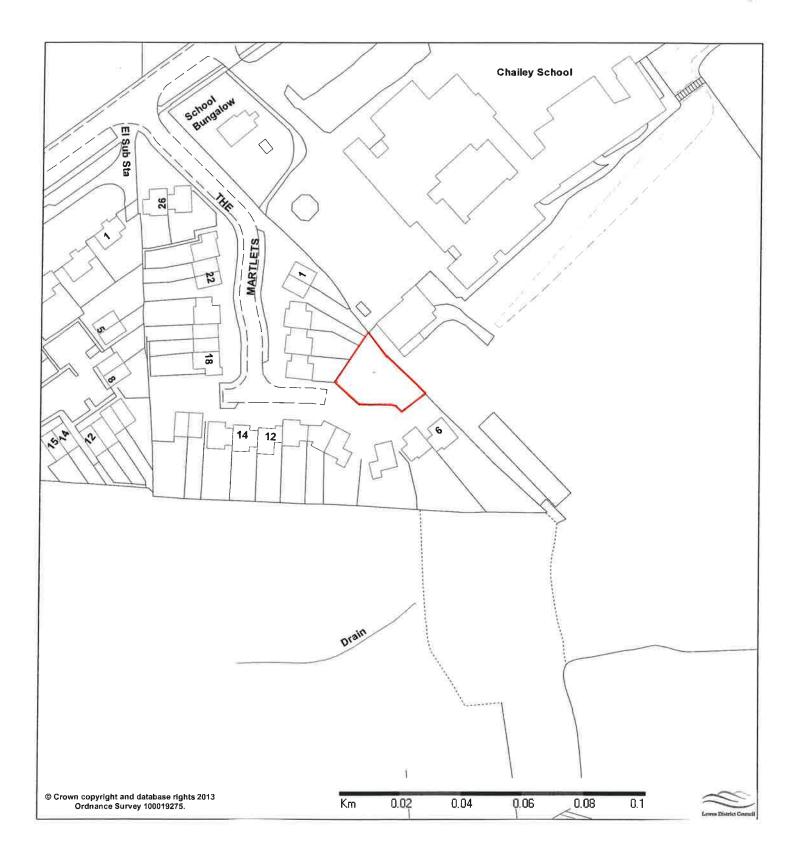

| Lewes District Council<br>www.lewes.gov.uk | The Forges<br>Ringmer                                                                                                                        |                                      |                  | N 🔨                 |
|--------------------------------------------|----------------------------------------------------------------------------------------------------------------------------------------------|--------------------------------------|------------------|---------------------|
| Estates & Valuation                        | Devolution<br>544356/11216Pag                                                                                                                | <b>DP:</b><br>e <sup>980</sup> of 64 | SCALE:<br>1:1250 | PLAN NO.<br>E144/14 |
| Services                                   | Reproduced from Ordnance Survey mapping with permission of the Controller of<br>HMSO. Crown Copyright Reserved. Licence No. 100019275 - 2005 |                                      | REV:             |                     |