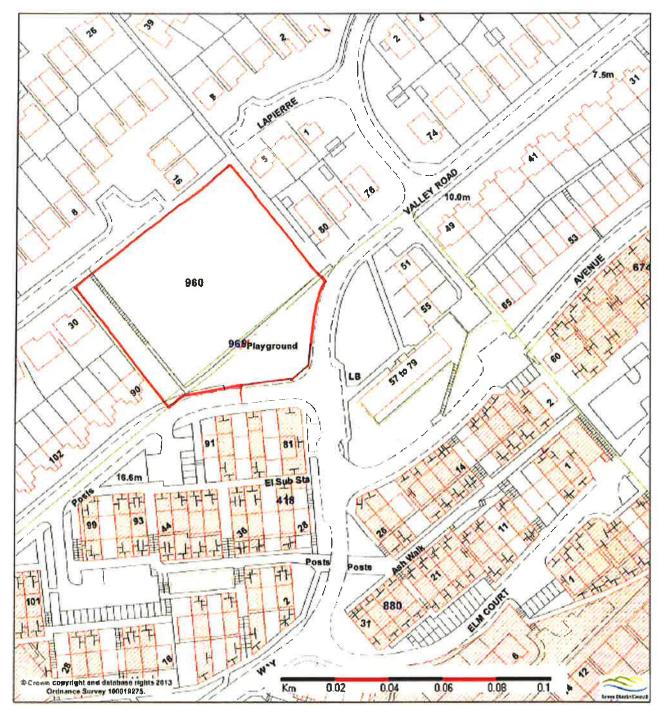

N 🔨                 |
|--------------------------------------------|----------------------------------------------------------------------------------------------------------------------------------------------|---------------------------|------------------|---------------------|
| Estates & Valuation                        | Devolution Project<br>544228/101967 Pag                                                                                                      | DP: 848/090<br>e 40 of 64 | SCALE:<br>1:2500 | PLAN NO.<br>E155/14 |
| Services                                   | Reproduced from Ordnance Survey mapping with permission of the Controller of<br>HMSO. Crown Copyright Reserved. Licence No. 100019275 - 2005 |                           |                  | REV:                |



# Valley Road/Parkour Play Area

# Newhaven

| Organisation | Lewes District Council |
|--------------|------------------------|
| Department   |                        |
| Comment      |                        |
| Date         | 08 January 2015        |
| Scale        | 1:1250                 |

ESRICUK.

| Legend |  |  |  |  |
|--------|--|--|--|--|
|        |  |  |  |  |
|        |  |  |  |  |
|        |  |  |  |  |
|        |  |  |  |  |
|        |  |  |  |  |
|        |  |  |  |  |
|        |  |  |  |  |

Ł

Page 41 of 64



| Lewes District Council<br>www.lewes.gov.uk | West Quay (North) Open Space<br>Newhaven                                                                                                  |                     |                  | N 🔊                 |
|-----------