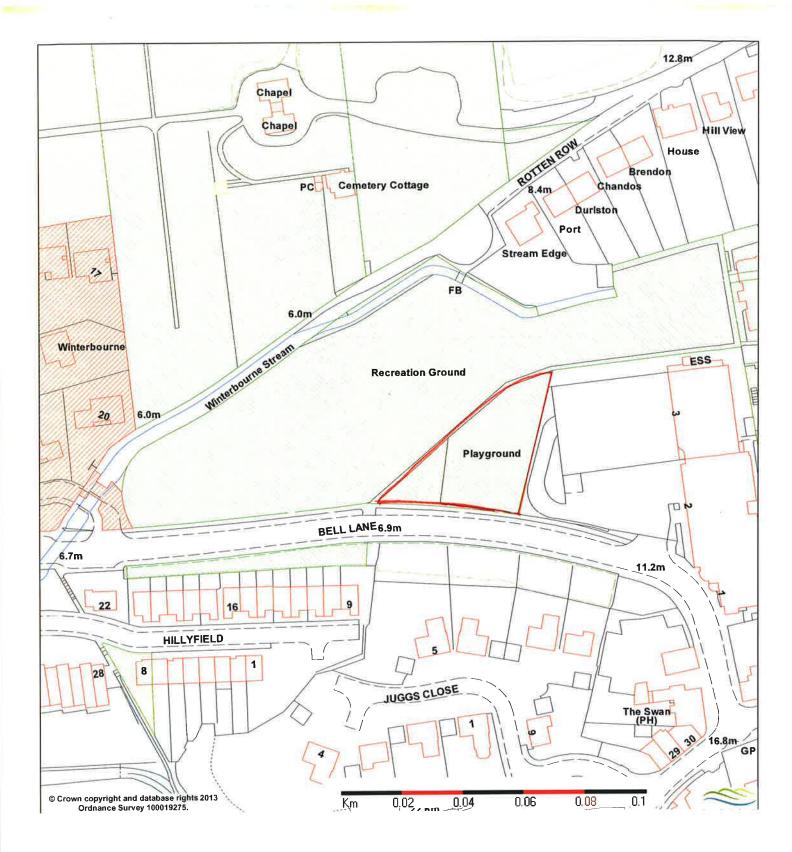

| Lewes District Council<br>www.lewes.gov.uk | Bell Lane Play Area<br>Lewes                                                                                                              |                                | N 🔨              |                     |
|--------------------------------------------|-------------------------------------------------------------------------------------------------------------------------------------------|--------------------------------|------------------|---------------------|
| Estates & Valuation<br>Services            | 540785/10945                                                                                                                              | DP:<br>e <sup>2</sup> 19 of 64 | SCALE:<br>1:1250 | PLAN NO.<br>E121/14 |
| Gervicea                                   | Reproduced from Ordnance Survey mapping with permission of the Controller of HMSO. Crown Copyright Reserved. Licence No. 100019275 - 2005 |                                | REV:             |                     |