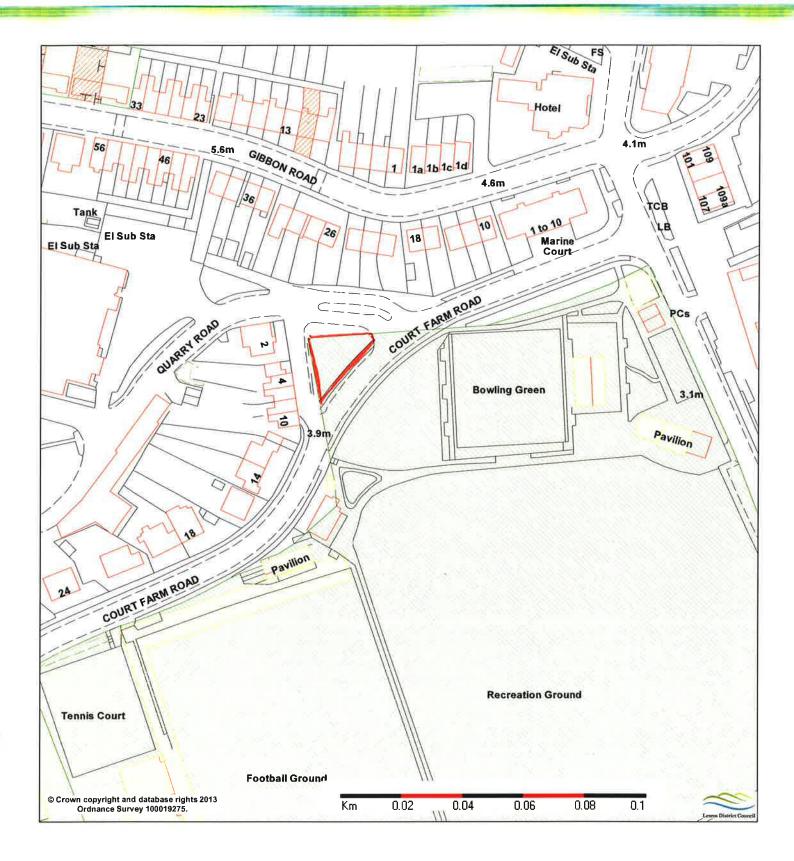

| Lewes District Council<br>www.lewes.gov.uk | Court Farm Road<br>Newhaven                                                                                                               |                              |                  | N 🔨                 |
|--------------------------------------------|-------------------------------------------------------------------------------------------------------------------------------------------|------------------------------|------------------|---------------------|
| Estates & Valuation                        | Devolution Project<br>544613/100548 Pag                                                                                                   | <b>DP: 426</b><br>e 38 of 64 | SCALE:<br>1:1250 | PLAN NO.<br>E122/14 |
| Services                                   | Reproduced from Ordnance Survey mapping with permission of the Controller of HMSO. Crown Copyright Reserved. Licence No. 100019275 - 2005 |                              |                  | REV:                |