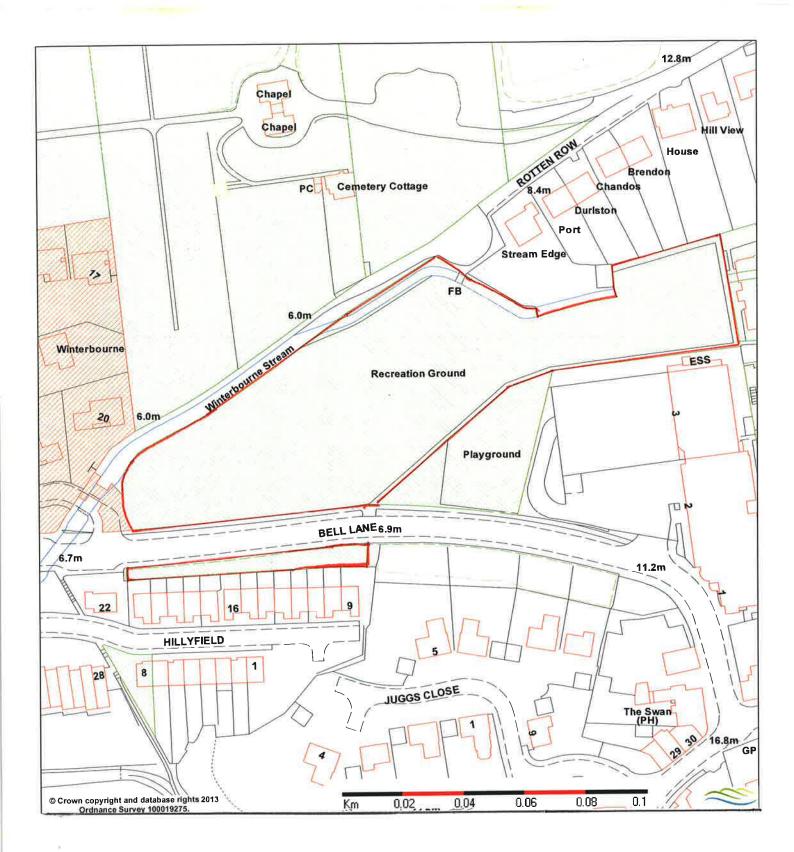

| Lewes District Council<br>www.lewes.gov.uk | Bell Lane Rec & tree band<br>Lewes                                                                                                           |                                |                  | N 🔨                 |
|--------------------------------------------|----------------------------------------------------------------------------------------------------------------------------------------------|--------------------------------|------------------|---------------------|
|                                            | 540728 /1096 5g                                                                                                                              | DP:<br>e <sup>210/818</sup> 64 | SCALE:<br>1:1250 | PLAN NO.<br>E120/14 |
| Services                                   | Reproduced from Ordnance Survey mapping with permission of the Controller of<br>HMSO. Crown Copyright Reserved. Licence No. 100019275 - 2005 |                                |                  | REV:                |