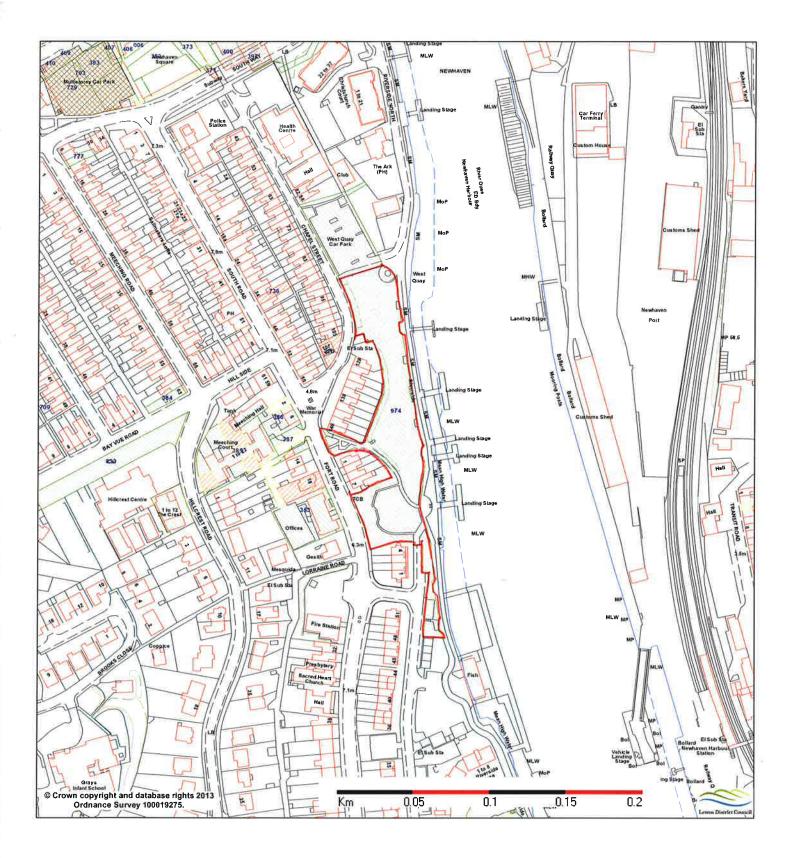

Ł

Page 41 of 64

| Lewes District Council<br>www.lewes.gov.uk | West Quay (North) Open Space<br>Newhaven                                                                                                  |                     |                  | N 🔊                 |
|--------------------------------------------|-------------------------------------------------------------------------------------------------------------------------------------------|---------------------|------------------|---------------------|
| Estates & Valuation                        | Devolution Project<br>544734/101147<br>Page                                                                                               | DP: 974<br>42 of 64 | SCALE:<br>1:2500 | PLAN NO.<br>E008/15 |
| Services                                   | Reproduced from Ordnance Survey mapping with permission of the Controller of HMSO. Crown Copyright Reserved. Licence No. 100019275 - 2005 |                     |                  | REV:                |