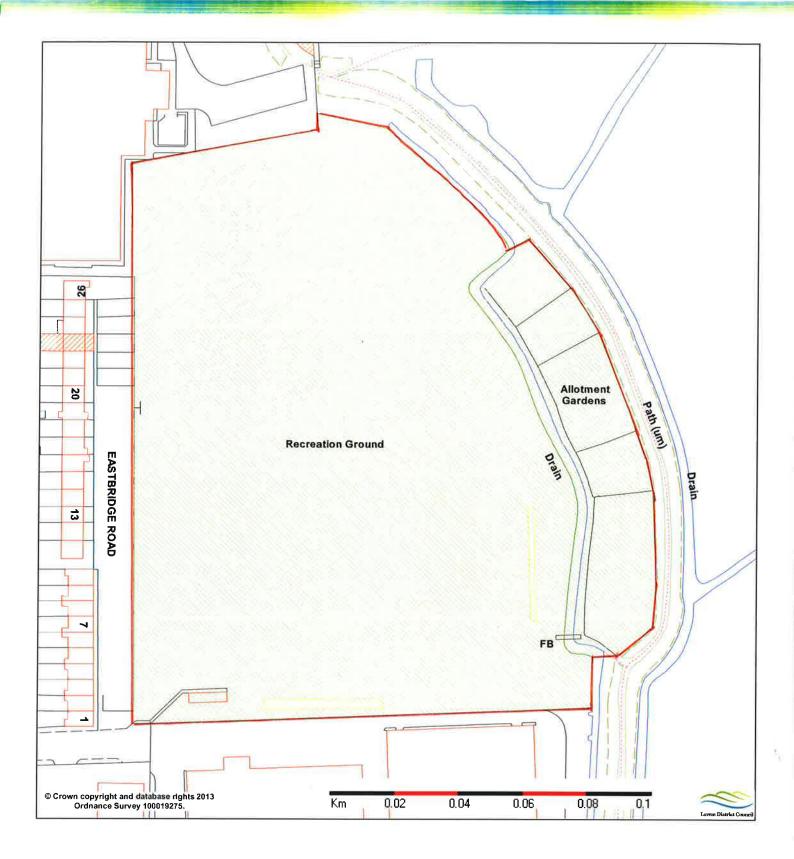

| Lewes District Council<br>www.lewes.gov.uk | Avis Road Rec/Drove Park/Denton Rec<br>Newhaven                                                                                           |                               |                  | N 🔨                 |
|--------------------------------------------|-------------------------------------------------------------------------------------------------------------------------------------------|-------------------------------|------------------|---------------------|
| Estates & Valuation                        | Devolution Project<br>545211/102173 Pag                                                                                                   | DP: 429/843/959<br>e 35 of 64 | SCALE:<br>1:2500 | PLAN NO.<br>E157/14 |
| Services                                   | Reproduced from Ordnance Survey mapping with permission of the Controller of HMSO. Crown Copyright Reserved. Licence No. 100019275 - 2005 |                               |                  | REV:                |