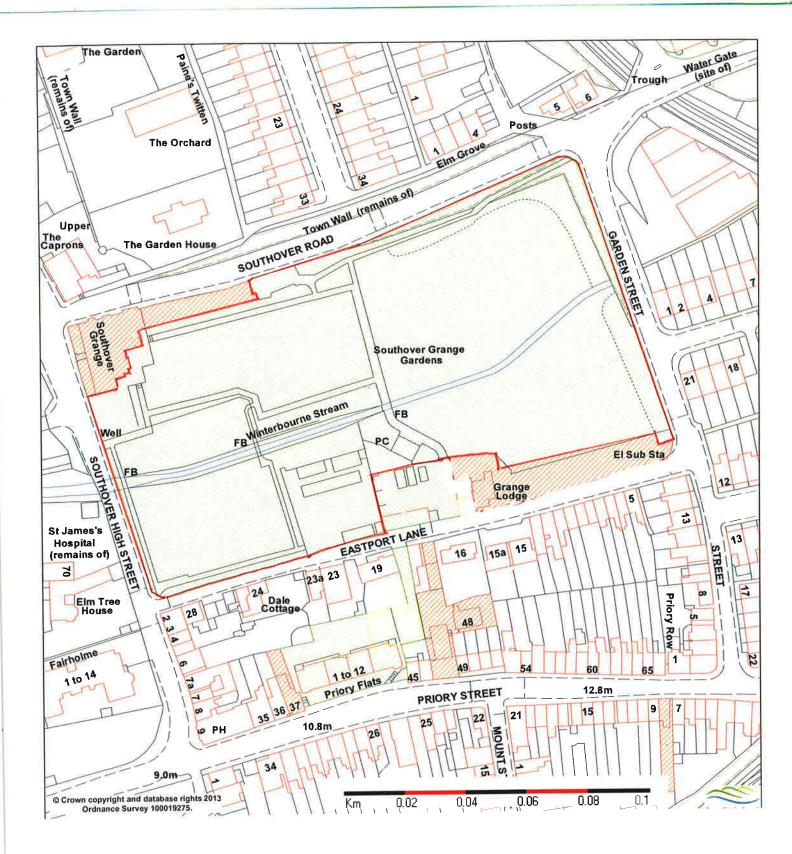

| Lewes District Council          | Southover Gardens<br>Lewes                               |                                              |                                                    | N 🔨                 |
|---------------------------------|----------------------------------------------------------|----------------------------------------------|----------------------------------------------------|---------------------|
| Estates & Valuation<br>Services | Devolution Project<br>541401/109818 Page                 |                                              | SCALE:<br>1:1250                                   | PLAN NO.<br>E151/14 |
|                                 | Reproduced from Ordnance S<br>HMSO. Crown Copyright Rese | urvey mapping with permission<br>rved. Licen | on of the Controller of<br>ce No. 100019275 - 2005 | REV:                |

| Lewes District Council<br>www.lewes.gov.uk | Southover Gardens + depot<br>Lewes      |                                                                                                                                           |                  | N 🔨                 |
|--------------------------------------------|-----------------------------------------|-------------------------------------------------------------------------------------------------------------------------------------------|------------------|---------------------|
| Estates & Valuation<br>Services            | Devolution Project<br>541401/109818 Pag | DP: 221<br>e 26 of 64                                                                                                                     | SCALE:<br>1:1250 | PLAN NO.<br>E152/14 |
| Services                                   |                                         | produced from Ordnance Survey mapping with permission of the Controller of<br>ISO. Crown Copyright Reserved. Licence No. 100019275 - 2005 |                  |                     |